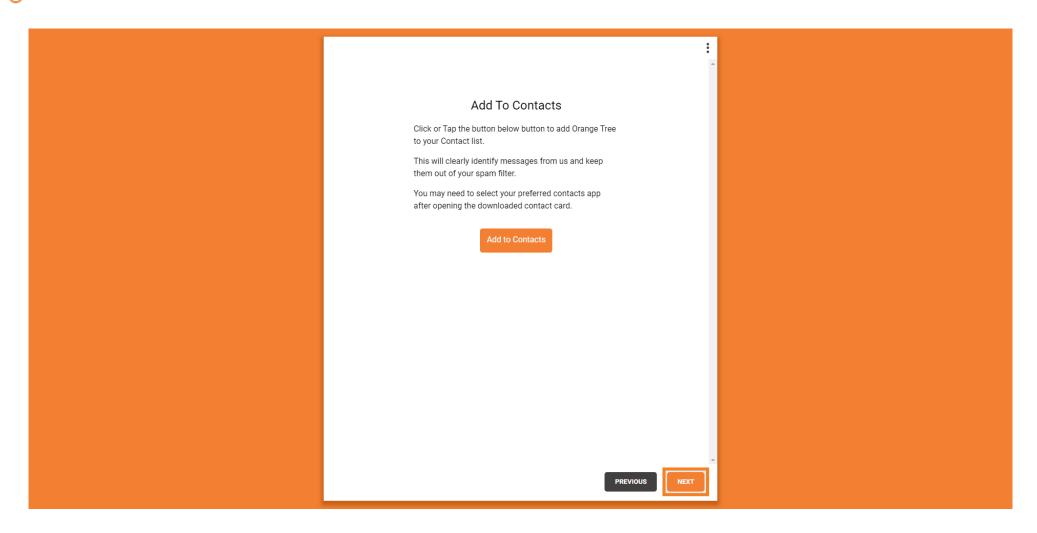

You can also choose to add Orange Tree to your contacts. Click next to continue.

Step 2. Sign the authorization and disclosure forms. Click on 'Disclosure Regarding Consumer Report'.

You can sign using your finger, mouse, or stylist. Click to sign.