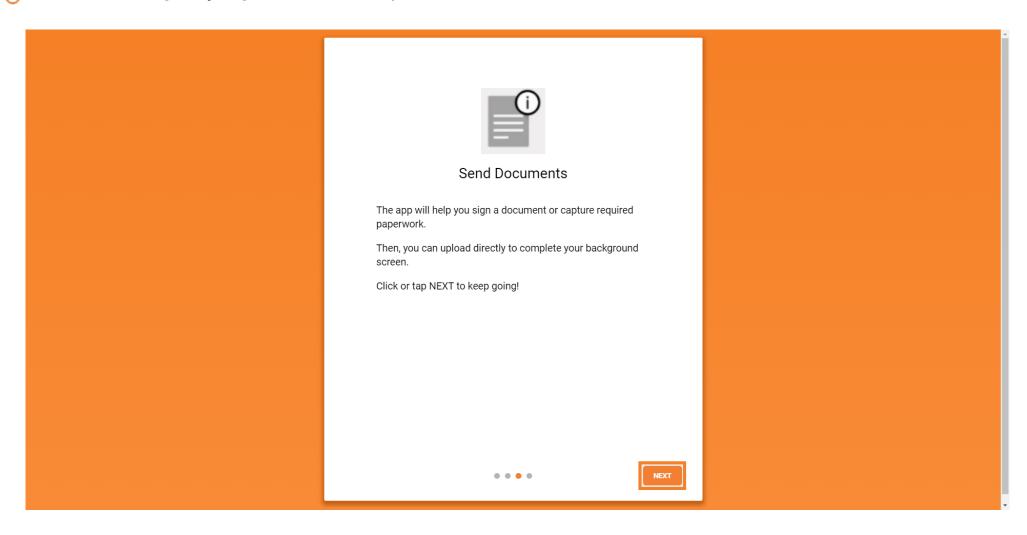

You can update your information using CandidateConnect. Click Next to continue.

You can digitally sign and send required documents. Click Next to continue.

CandidateConnect provides background check status notifications and alerts you to any missing items.
Click Next to continue.