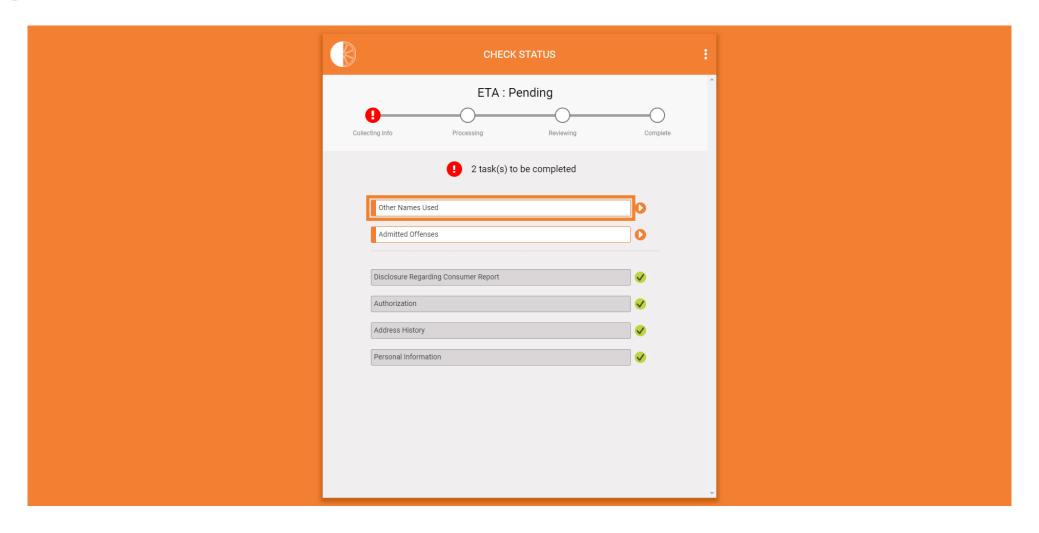

Click to provide the month, day, and year you started and stopped living at that address.

Mhen you are finished, click submit.

Click to add any additional names you have used.

If you have no other names, click No Additional Names.