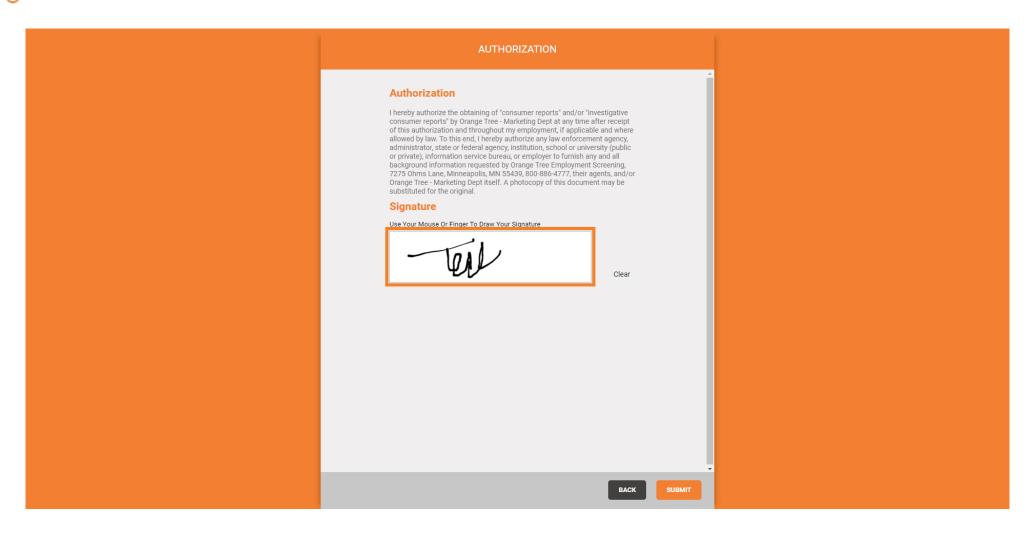

ess the candidate portal.



You will be redirected to the CandidateConnect portal. Click Start to continue.



Step 2. Click to agree to Orange Tree's Terms of Service and Privacy Policy.



You can update your information using CandidateConnect. Click Next to continue.



You can digitally sign and send required documents. Click Next to continue.



CandidateConnect provides background check status notifications and alerts you to any missing items.
Click Next to continue.



You can also choose to add Orange Tree to your contacts. Click next to continue.



Step 2. Sign the authorization and disclosure forms. Click on 'Disclosure Regarding Consumer Report'.



You can sign using your finger, mouse, or stylist. Click to sign.



### Click Submit



Click Authorization.



Click to sign.



### Click Submit.



Step 3. Provide your personal information. Click Personal Information.



Click to enter your date of birth.



Step 4. Click to enter your Social Security Number. If you are an international candidate and do not have a Social Security Number, enter in 999-99-9999.



## Click Submit



Step 5. Provide your address history. Click Address History.



By default, the United States is automatically selected. Click to change the country.



Select the country from the drop down.



Click to provide the street address.



The City.



Click to provide the State or Province.



Select Province.



Provide the postal code.



And the month, day, and year you started living there.



To add additional addresses, click Add.



Click to provide the Country, Street Address, Cit