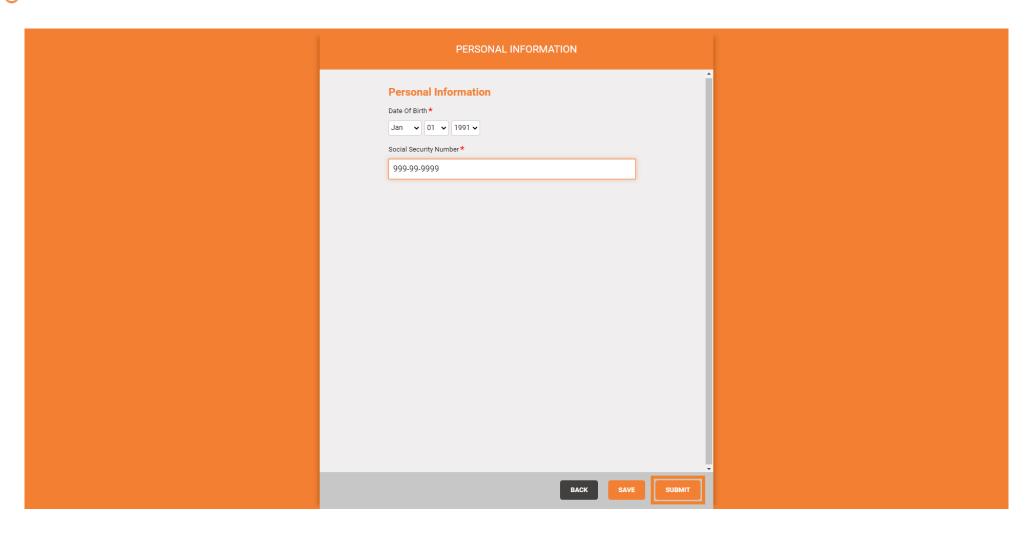

### Click Submit.

Step 3. Provide your personal information. Click Personal Information.

Click to enter your date of birth.

Step 4. Click to enter your Social Security Number. If you are an international candidate and do not have a Social Security Number, enter in 999-99-9999.

## Click Submit

Step 5. Provide your address history. Click Address History.

By default, the United States is automatically selected. Click to change the country.

Select the country from the drop down.

Click to provide the street address.