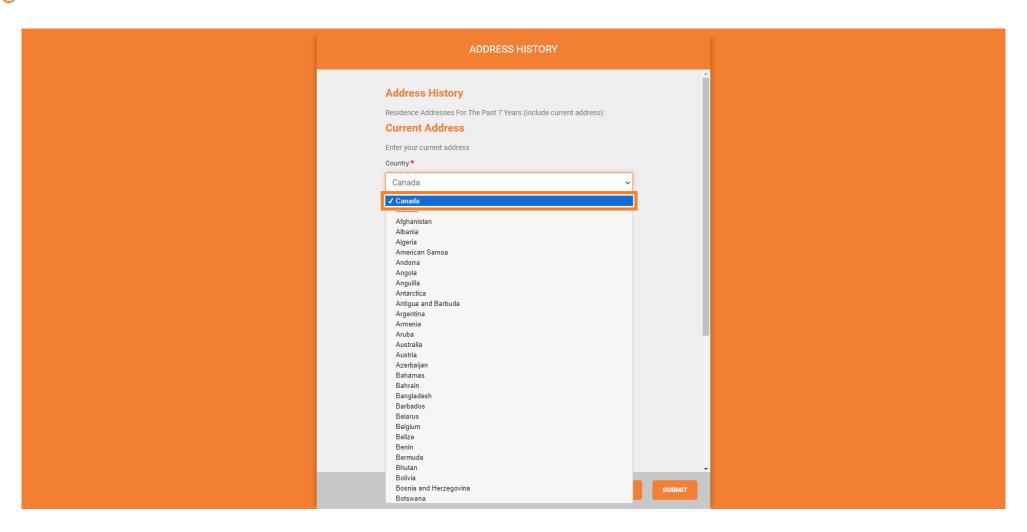

## Click Submit

Step 5. Provide your address history. Click Address History.

By default, the United States is automatically selected. Click to change the country.

Select the country from the drop down.

Click to provide the street address.