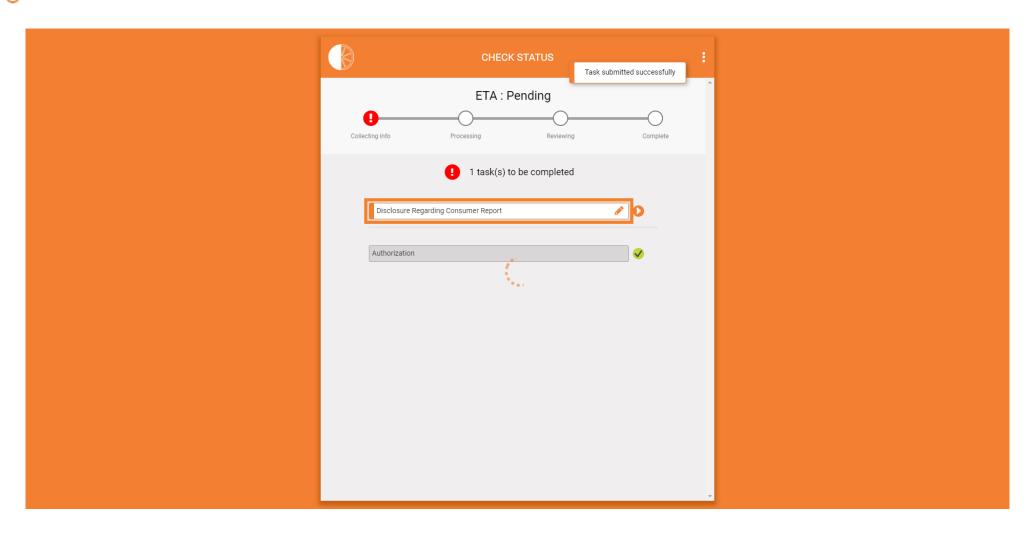

You can also choose to add Orange Tree to your contacts. Click next to continue.

Step 2. Sign the authorization and disclosure forms. Click on 'Disclosure Regarding Consumer Report'.

You can sign using your finger, mouse, or stylist. Click to sign.

### Click Submit

Click Authorization.

Click to sign.