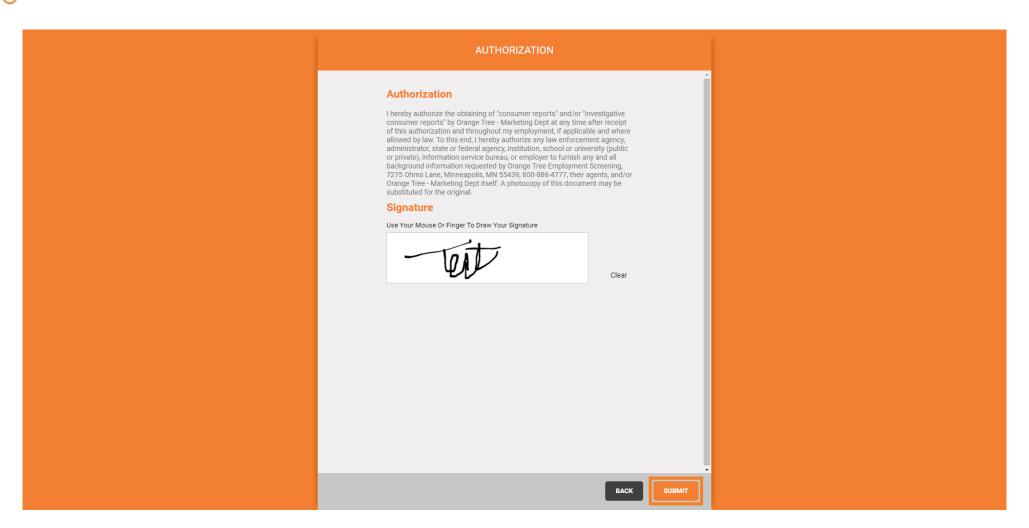

### Click Submit

Click Authorization.

Click to sign.

### Click Submit.

Step 3. Provide your personal information. Click Personal Information.

Click to enter your date of birth.

Step 4. Click to enter your Social Security Number. If you are an international candidate and do not have a Social Security Number, enter in 999-99-9999.