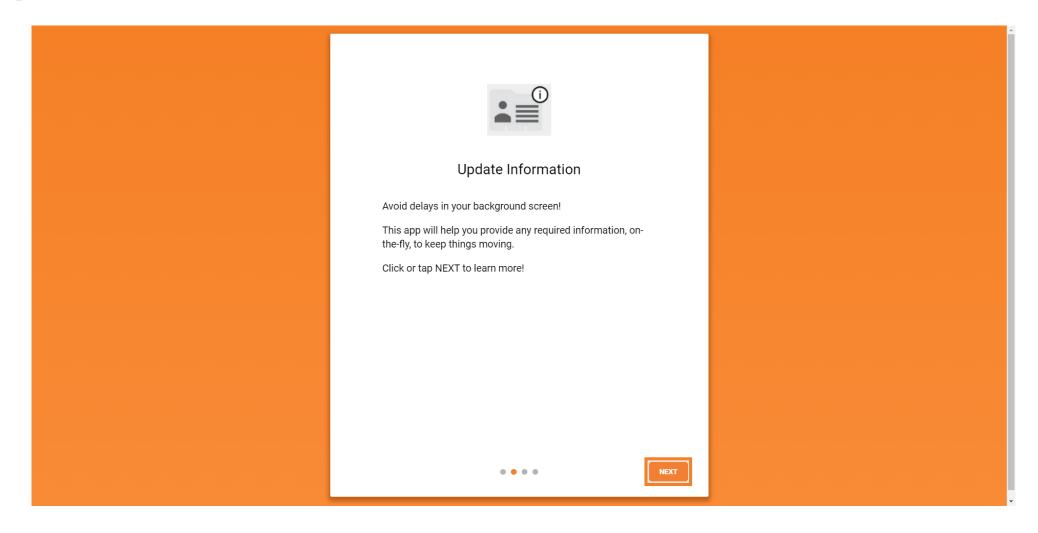

You can update your information using CandidateConnect. Click Next to continue.

You can digitally sign and send required documents. Click Next to continue.

CandidateConnect provides background check status notifications and alerts you to any missing items.
Click Next to continue.