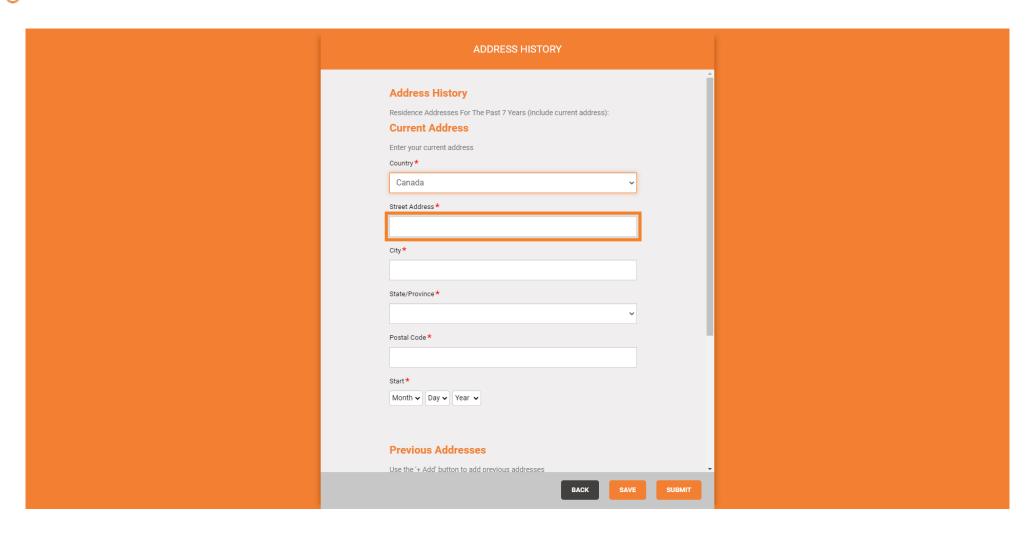

## Click Submit

Step 5. Provide your address history. Click Address History.

By default, the United States is automatically selected. Click to change the country.

Select the country from the drop down.

Click to provide the street address.