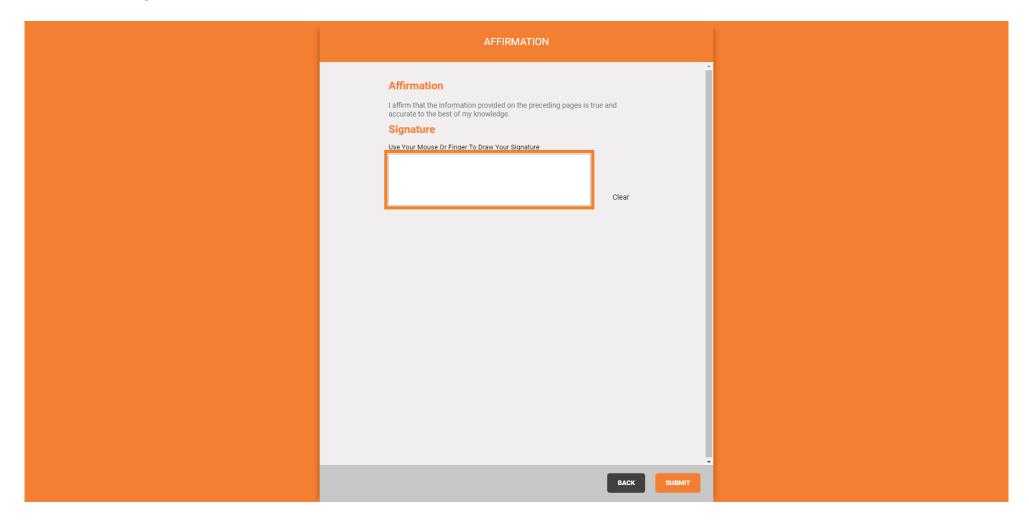

# Click Submit

Click Affirmation.

Click to sign affirmation that all the information you provided is true and accurate to the best of your knowledge.