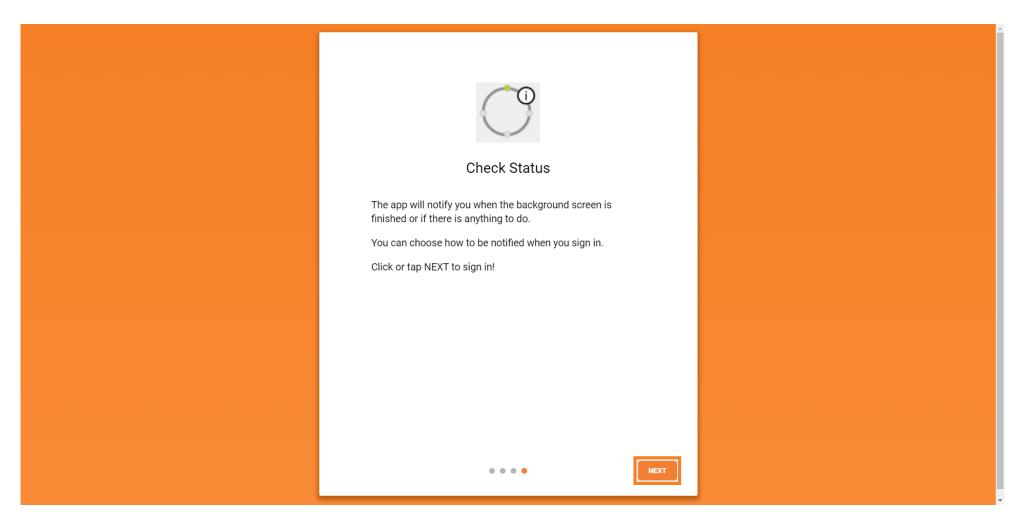

Step 1. Click the personalized login link to access the candidate portal.

You will be redirected to the CandidateConnect portal. Click Start to continue.

Step 2. Click to agree to Orange Tree's Terms of Service and Privacy Policy.