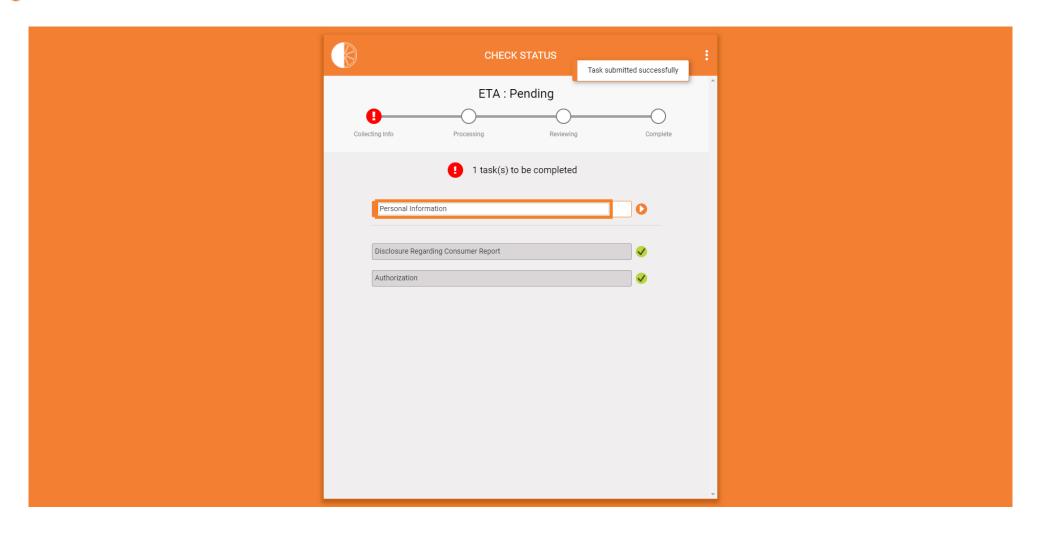

### Click Submit.

Step 3. Provide your personal information. Click Personal Information.

Click to enter your date of birth.

Step 4. Click to enter your Social Security Number. If you are an international candidate and do not have a Social Security Number, enter in 999-99-9999.