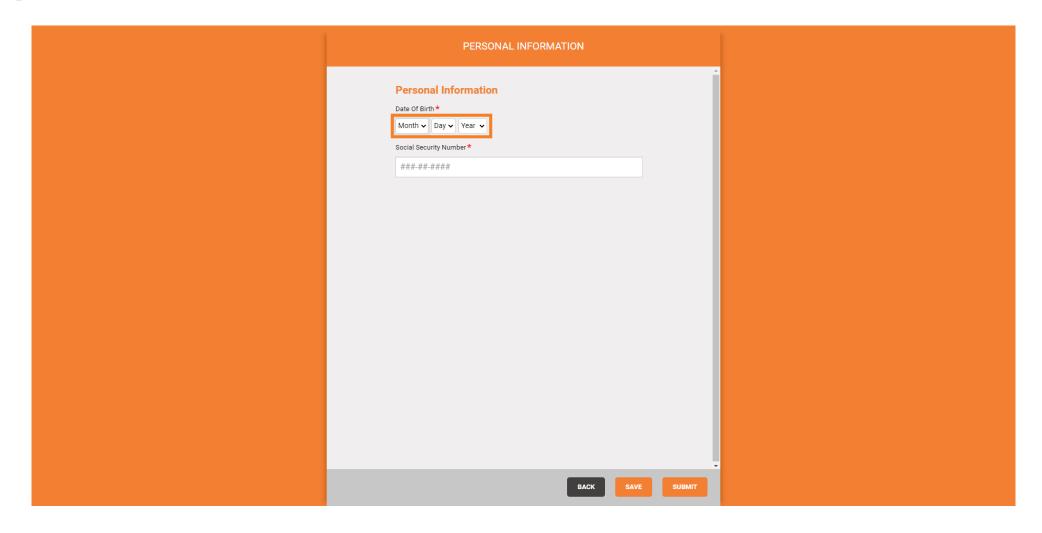

### Click Submit.

Step 3. Provide your personal information. Click Personal Information.

Click to enter your date of birth.

Step 4. Click to enter your Social Security Number. If you are an international candidate and do not have a Social Security Number, enter in 999-99-9999.