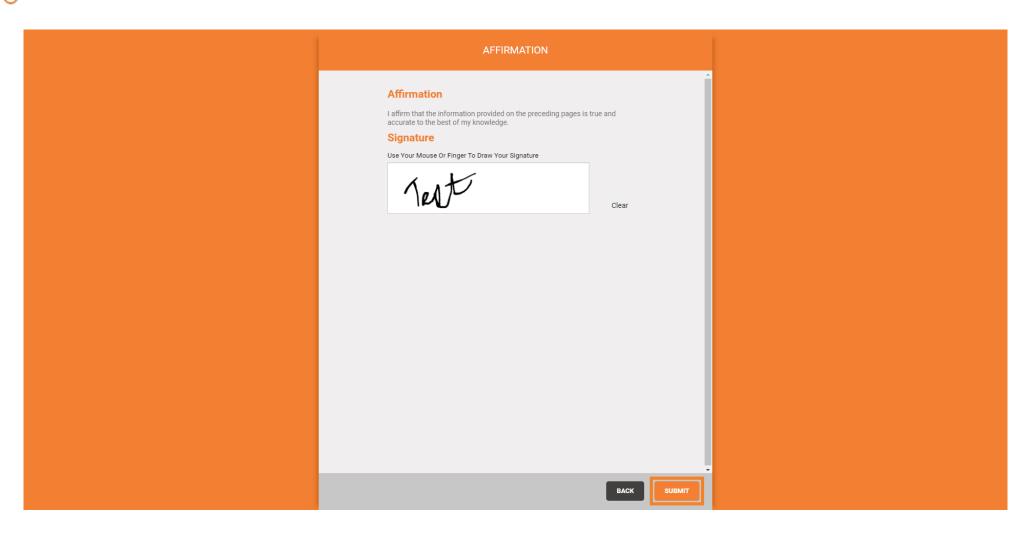

# Click Submit

Click Affirmation.

Click to sign affirmation that all the information you provided is true and accurate to the best of your knowledge.

## Click Submit.

Click to view your Summary of Your Rights...

Click to sign.