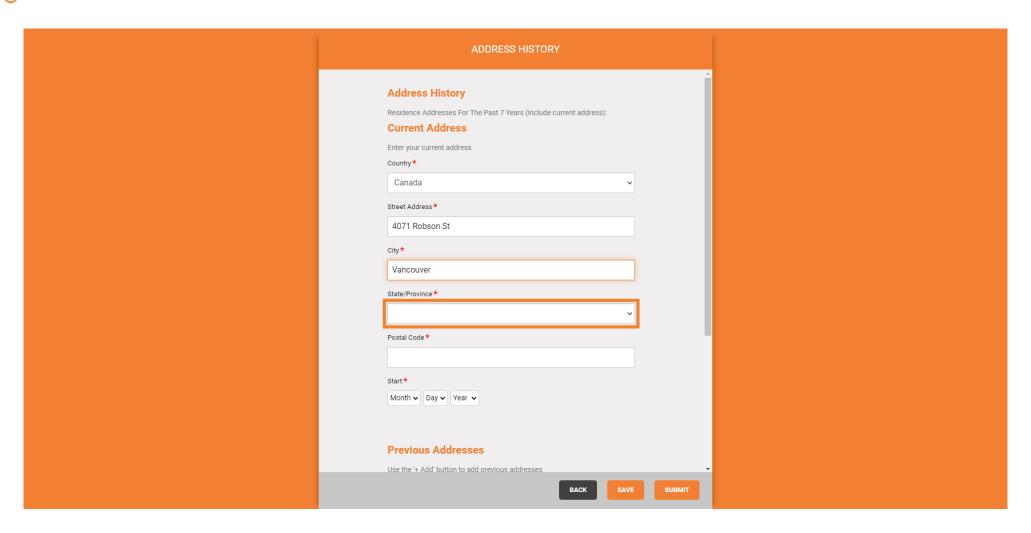

The City.

Click to provide the State or Province.

Select Province.

Provide the postal code.

And the month, day, and year you started living there.

To add additional addresses, click Add.

Click to provide the Country, Street Address, City, State, and Postal Code for additional addresses.