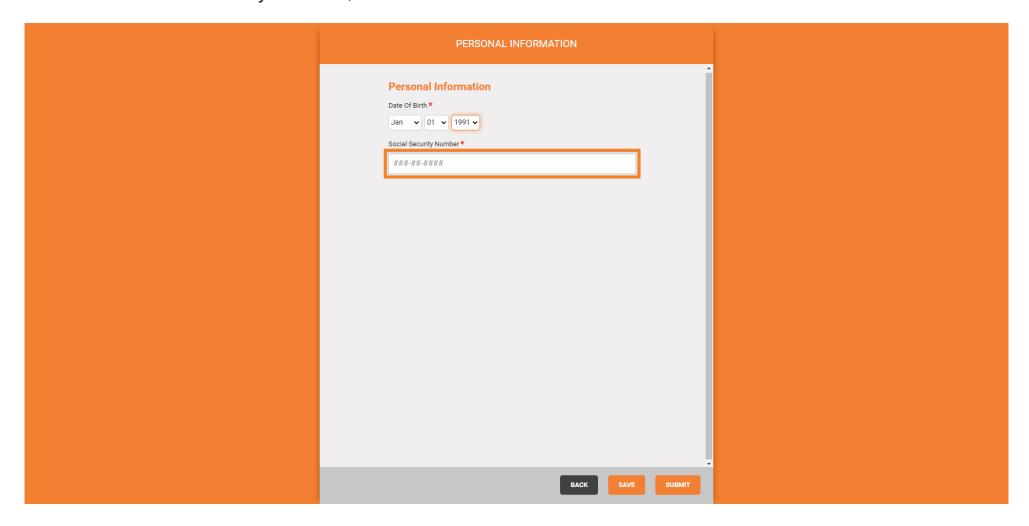

### Click Submit.

Step 3. Provide your personal information. Click Personal Information.

Click to enter your date of birth.

Step 4. Click to enter your Social Security Number. If you are an international candidate and do not have a Social Security Number, enter in 999-99-9999.