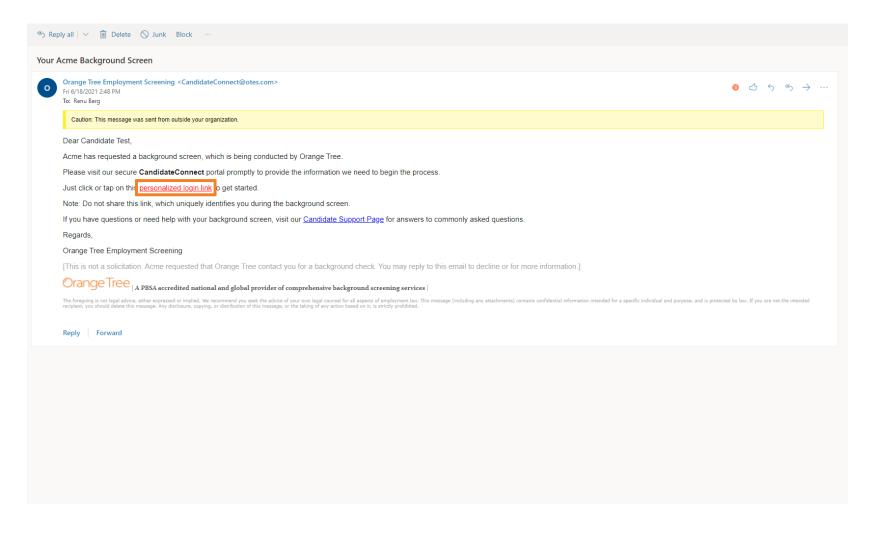

Step 1. Click the personalized login link to access the candidate portal.

You will be redirected to the CandidateConnect portal. Click Start to continue.

Step 2. Click to agree to Orange Tree's Terms of Service and Privacy Policy.