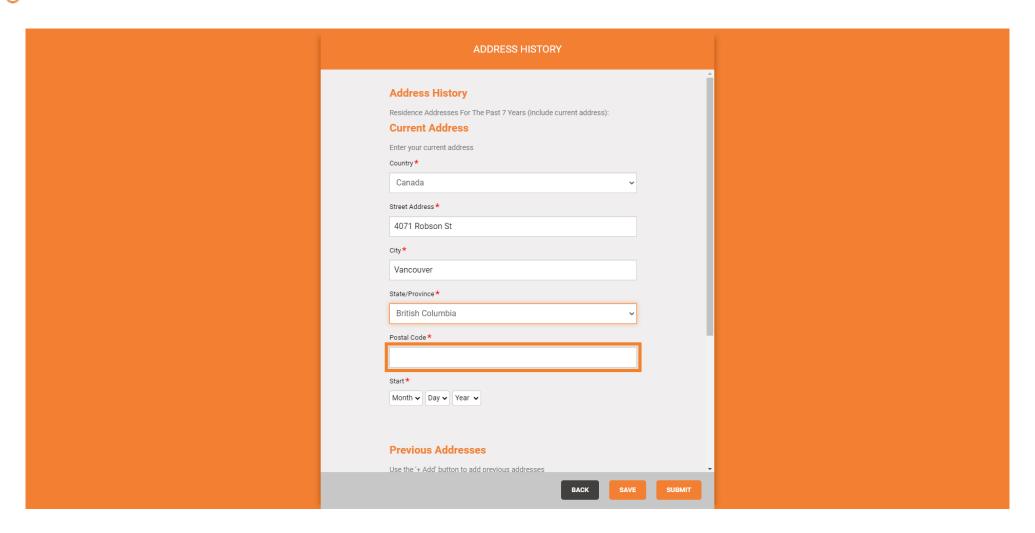

The City.

Click to provide the State or Province.

Select Province.

Provide the postal code.

And the month, day, and year you started living there.

To add additional addresses, click Add.

Click to provide the Country, Street Address, City, State, and Postal Code for additional addresses.