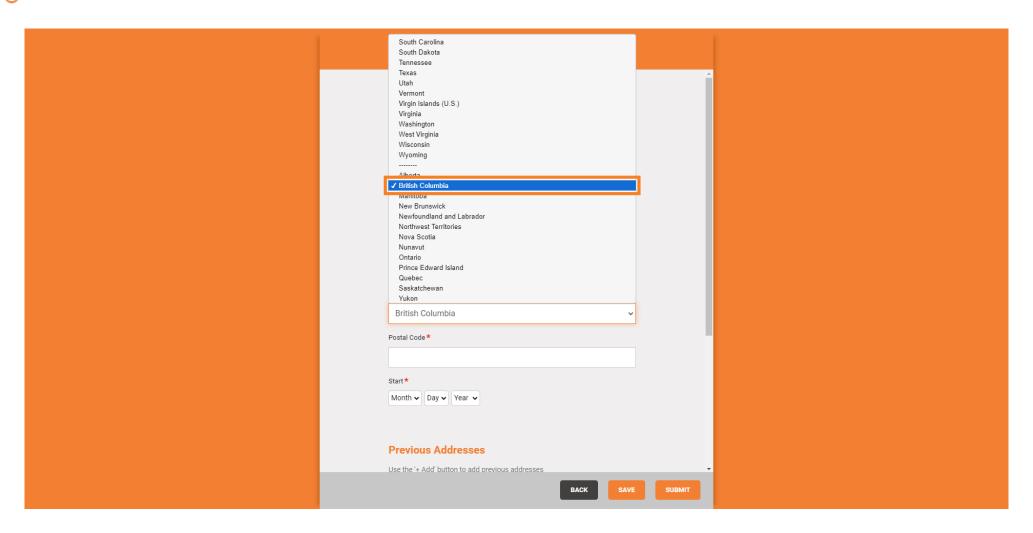

The City.

Click to provide the State or Province.

Select Province.

Provide the postal code.

And the month, day, and year you started living there.

To add additional addresses, click Add.

Click to provide the Country, Street Address, City, State, and Postal Code for additional addresses.