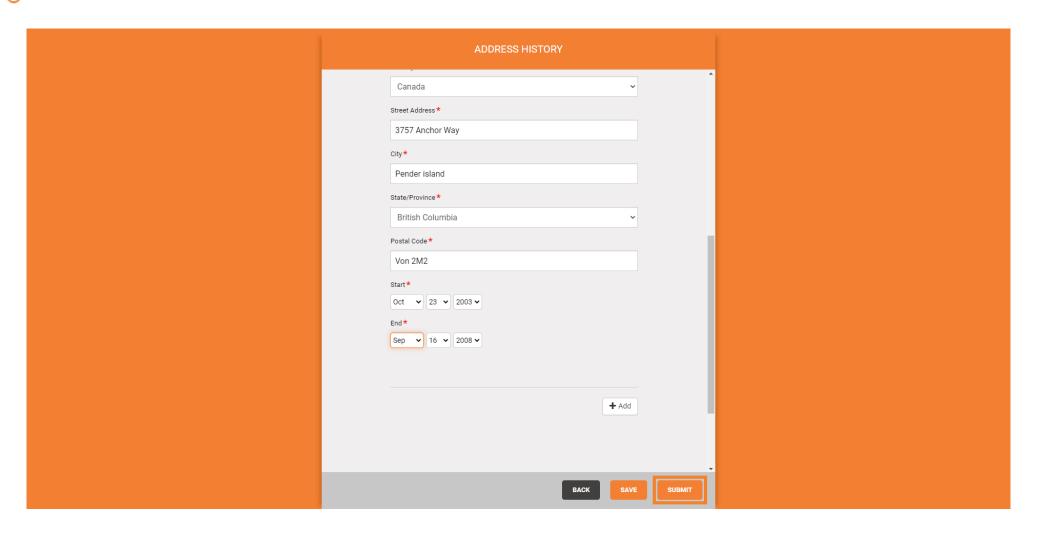

## Click Submit

Step 5. Provide your address history. Click Address History.

By default, the United States is automatically selected. Click to change the country.

Select the country from the drop down.

Click to provide the street address.

The City.

Click to provide the State or Province.

Select Province.

Provide the postal code.

And the month, day, and year you started living there.

To add additional addresses, click Add.

Click to provide the Country, Street Address, City, State, and Postal Code for additional addresses.

Click to provide the month, day, and year you started and stopped living at that address.

Mhen you are finished, click submit.

Click to add any additional names you have used.

If you have no other names, click No Additional Names.