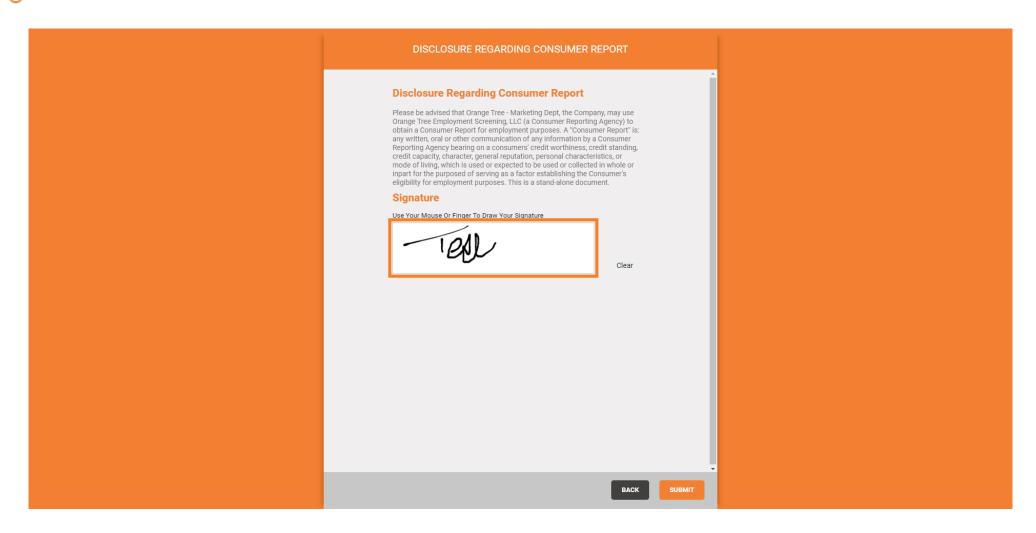

You can also choose to add Orange Tree to your contacts. Click next to continue.

Step 2. Sign the authorization and disclosure forms. Click on 'Disclosure Regarding Consumer Report'.

You can sign using your finger, mouse, or stylist. Click to sign.

### Click Submit

Click Authorization.

Click to sign.