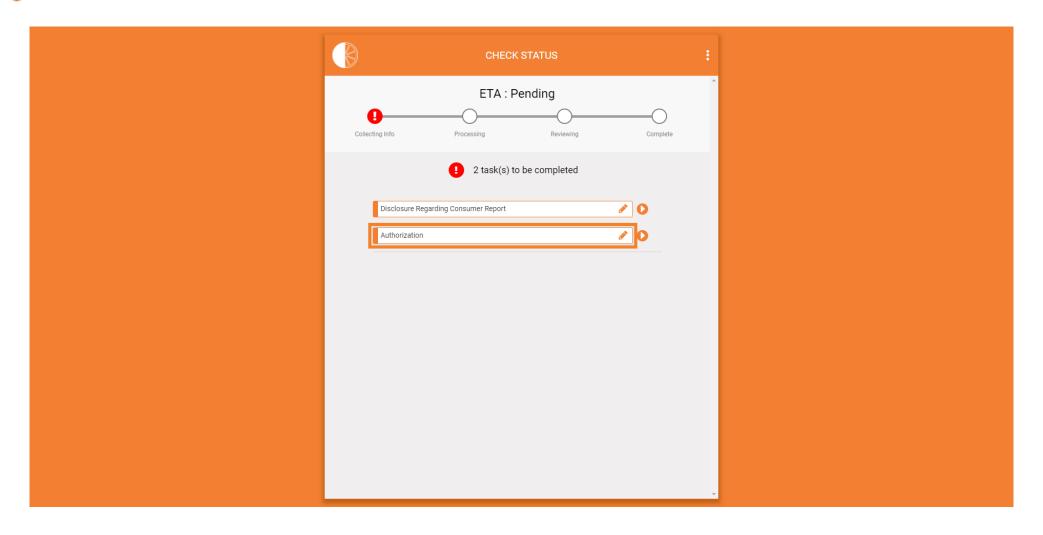

You can also choose to add Orange Tree to your contacts. Click next to continue.

Step 2. Sign the authorization and disclosure forms. Click on 'Disclosure Regarding Consumer Report'.

You can sign using your finger, mouse, or stylist. Click to sign.

### Click Submit

Click Authorization.

Click to sign.