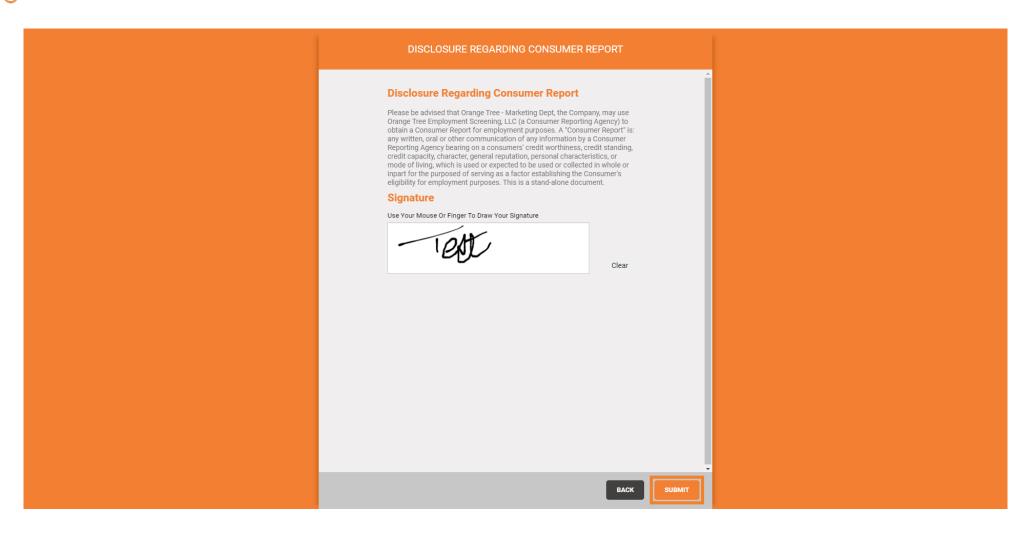

You can also choose to add Orange Tree to your contacts. Click next to continue.

Step 2. Sign the authorization and disclosure forms. Click on 'Disclosure Regarding Consumer Report'.

You can sign using your finger, mouse, or stylist. Click to sign.

### Click Submit

Click Authorization.

Click to sign.