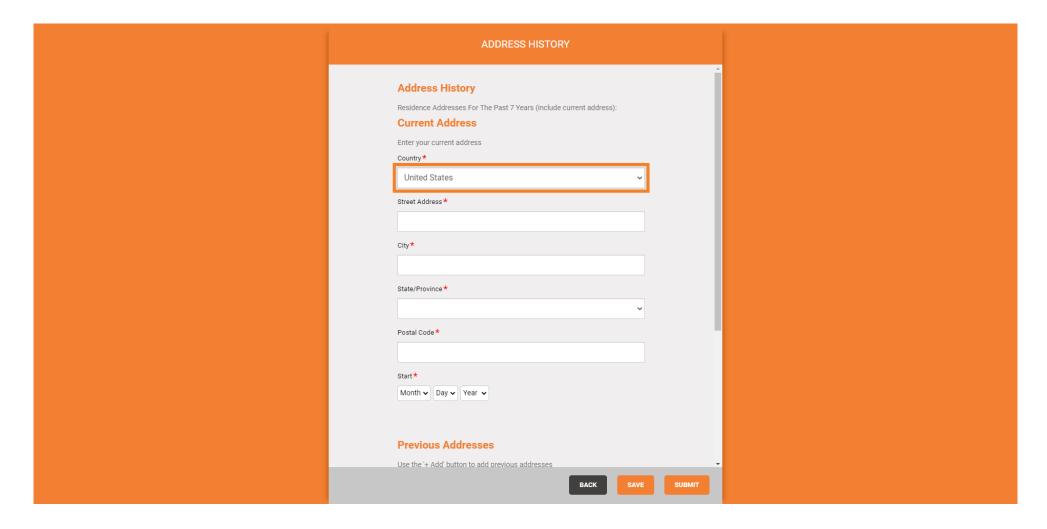

## Click Submit

Step 5. Provide your address history. Click Address History.

By default, the United States is automatically selected. Click to change the country.

Select the country from the drop down.

Click to provide the street address.

The City.

Click to provide the State or Province.

Select Province.

Provide the postal code.

And the month, day, and year you started living there.

To add additional addresses, click Add.

Click to provide the Country, Street Address, City, State, and Postal Code for additional addresses.