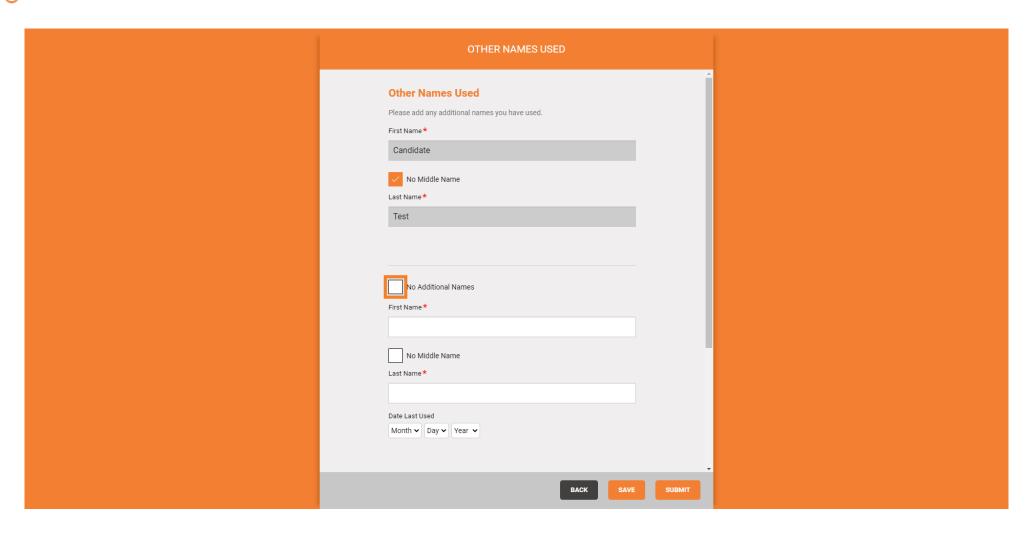

Click to provide the month, day, and year you started and stopped living at that address.

Mhen you are finished, click submit.

Click to add any additional names you have used.

If you have no other names, click No Additional Names.