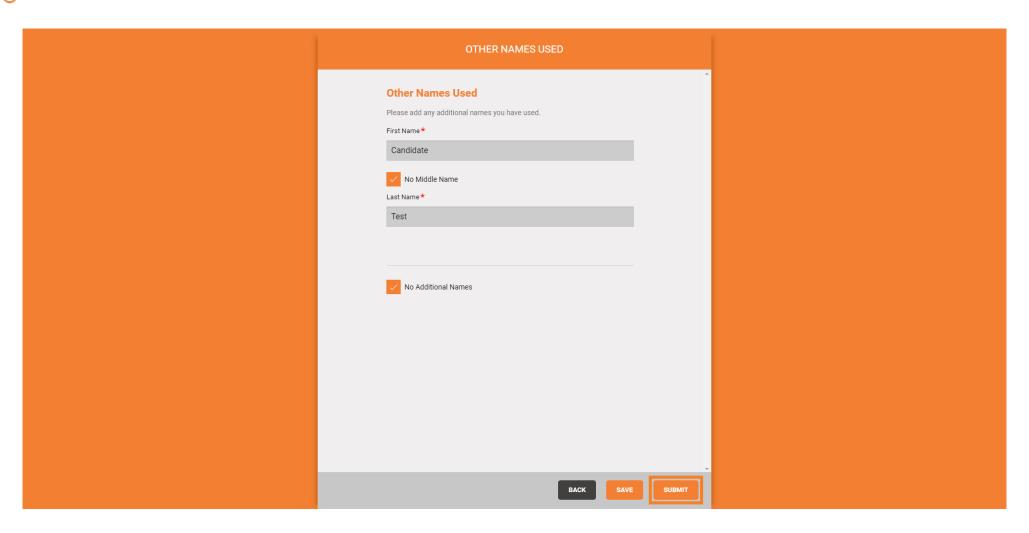

Click to provide the month, day, and year you started and stopped living at that address.

Mhen you are finished, click submit.

Click to add any additional names you have used.

If you have no other names, click No Additional Names.