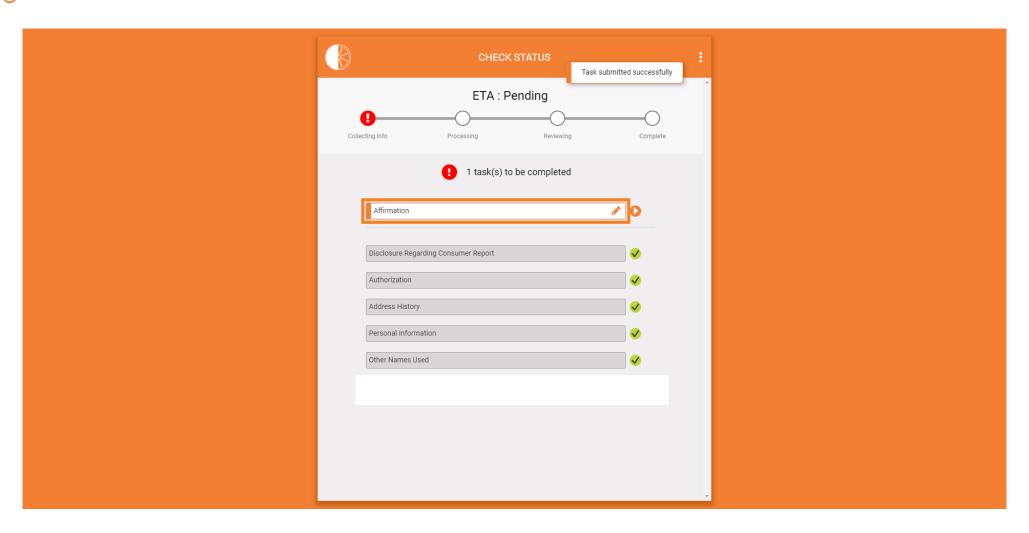

# Click Submit

Click Affirmation.

Click to sign affirmation that all the information you provided is true and accurate to the best of your knowledge.