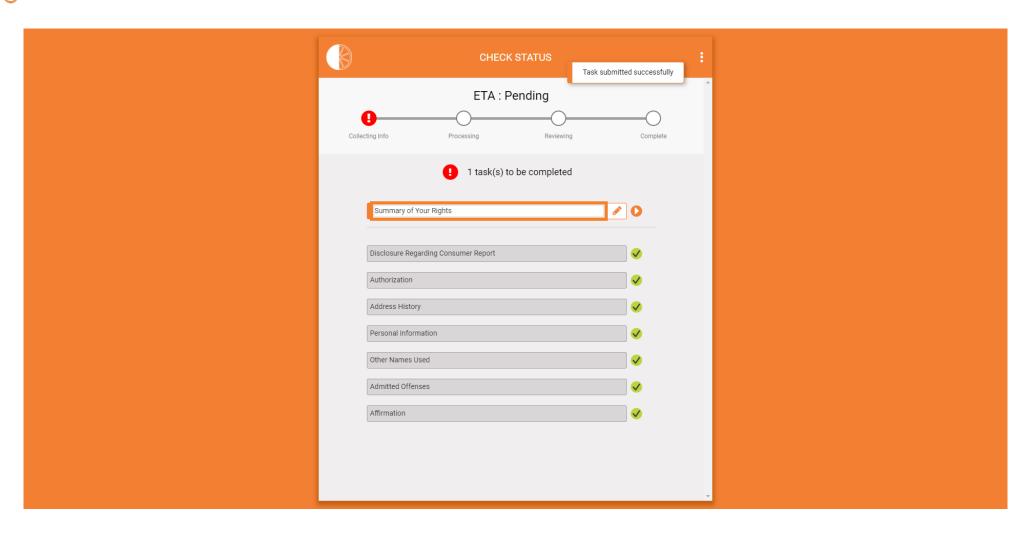

the street address.



The City.



Click to provide the State or Province.



Select Province.



Provide the postal code.



And the month, day, and year you started living there.



To add additional addresses, click Add.



Click to provide the Country, Street Address, City, State, and Postal Code for additional addresses.



Click to provide the month, day, and year you started and stopped living at that address.



Mhen you are finished, click submit.



Click to add any additional names you have used.



If you have no other names, click No Additional Names.



# Click Submit



Click Affirmation.



Click to sign affirmation that all the information you provided is true and accurate to the best of your knowledge.



## Click Submit.



Click to view your Summary of Your Rights...



Click to sign.



## Click Submit



Thank you for completing the tutorial!