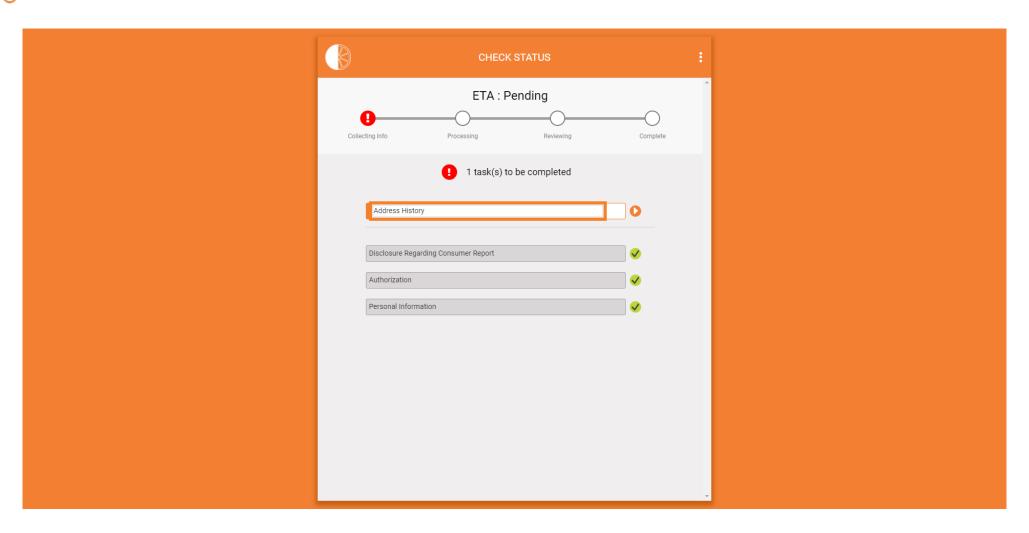

## Click Submit

Step 5. Provide your address history. Click Address History.

By default, the United States is automatically selected. Click to change the country.

Select the country from the drop down.

Click to provide the street address.