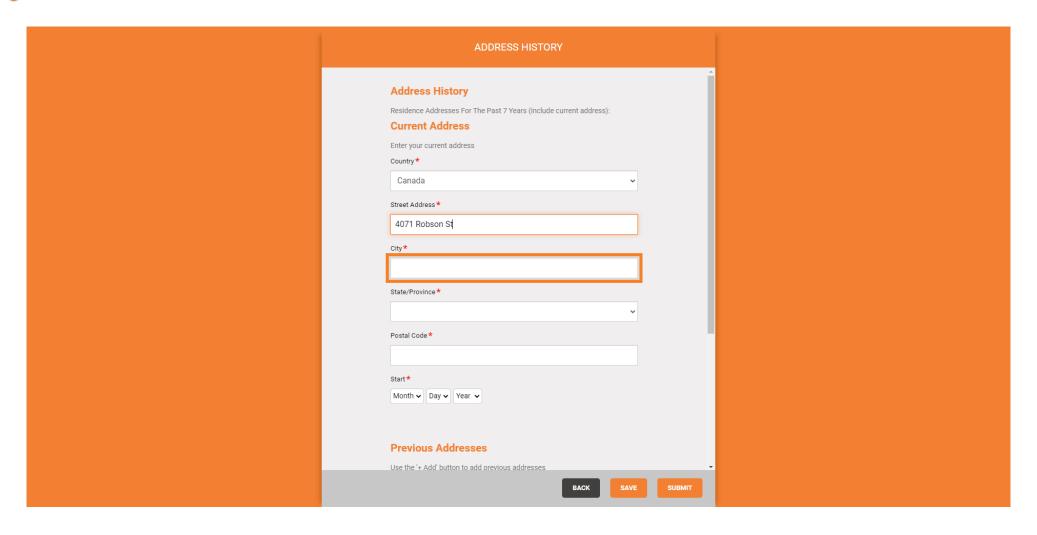

## Click Submit

Step 5. Provide your address history. Click Address History.

By default, the United States is automatically selected. Click to change the country.

Select the country from the drop down.

Click to provide the street address.

The City.

Click to provide the State or Province.

Select Province.

Provide the postal code.

And the month, day, and year you started living there.

To add additional addresses, click Add.

Click to provide the Country, Street Address, City, State, and Postal Code for additional addresses.